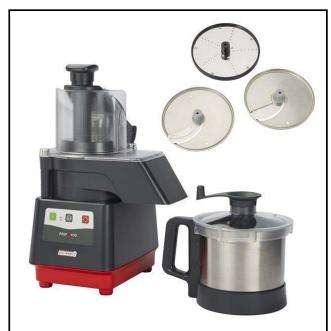

Combined vegetable slicer and cutter mixer 2.6 lt, with stainless steel bowl, 1500 rpm, 3 discs included (slicer 2mm, slicer 5mm, grater 3mm), UK plug

## **Short Form Specification**

Item No.

Combined Vegetable Slicer and Cutter Mixer with 2,6 litres, stainless steel bowl. Vegetable slicer ensures consistent cutting results thanks to the design patented lever-pusher. Constructed in a sturdy plastic material. 1,25 liters transparent half-moon hopper. Vegetables can be fed directly into the half moon hopper, a pusher presses the vegetables against the cutting discs ensuring an even cut in minimal time. 2 small hoppers for precise cuts on long vegetables dia. 55mm or 25mm. Ideal for grating, slicing/wavy slice, julienne and dicing. 3 discs included: slicer 2mm and 5mm, grater 3mm. A safety micro switch stops the blade when the feed hopper is opened.

## **Main Features**

- Combined appliance with two functions: vegetable slicer and cutter mixer.
- Equipped with vegetable slicer attachment for slicing, grating, shredding (julienne) as well as dicing and French fries cutting.
- Cutter mixer and emulsifier function included, for fast chopping, mixing, mincing, griding, liquidizing and kneading.
- Equipped with half moon hopper (1,25lt capacity) and 2 small round feed chutes: Ø 25mm and Ø 55mm, for precise slicing of long shaped vegetables.
- Uniform cuts and maximised load capacity, thanks to the design patented lever-pusher.
- Large output chute for efficient ejection. Fits up to 200mm high standard kitchen containers (like GN) under the output chute.
- Continuous feed model.
- Pulse function for quick and precise slicing and grating.
- Ergonomical frontal lever, suitable for left handed and right handed operators.
- Vegetable slicer blade stops when lever pusher is lifted for operator safety.
- Optional discs and grids available of various sizes for slicing, dicing, grating and shredding (diam. 175mm).
- Bowl/lid scraper included for uniform smooth results (emulsifying) and continuous working.
- Transparent lid, with funnel shaped hole, to add ingredients during use.
- All ingredients are processed evenly and quickly thanks to a special movement generated inside the bowl.
- Pulse function for coarse chopping.
- Easy to clean and waterproof control panel with flat on/off button and pulse function.
- All parts in contact with food are removable without the use of tools, completely dismountable and dishwasher safe.
- Productivity: up to 100 settings per service for vegetable slicer, up to 50 settings per service for cutter mixer function.
- Model includes 3 discs: slicer 2mm, slicer 5mm, grater 3mm.
- Includes 2,6 liter, transparent bowl with micro-toothed blades rotor.