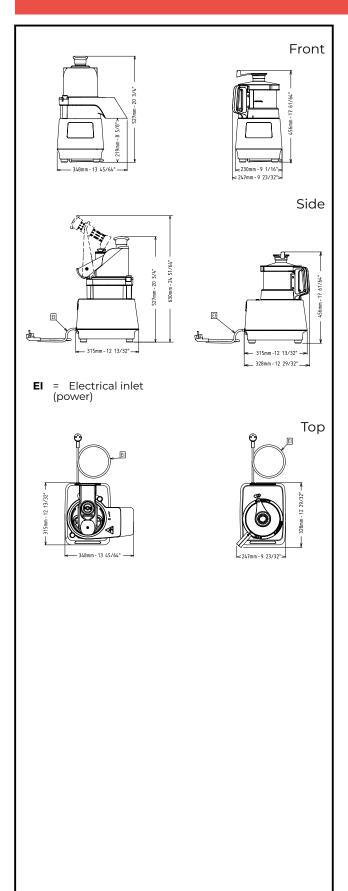

• Transparent bowl for 2,6lt cutter

mixer, microtoothed rotor, lid

with scraper

PNC 650245 📮

• Support for 1 disc, diam. 175mm and 205mm

PNC 653632 🗖

| Electric                                                  |                                           |
|-----------------------------------------------------------|-------------------------------------------|
| Supply voltage:<br>Electrical power, max:<br>Total Watts: | 220-240 V/1N ph/50 Hz<br>0.5 kW<br>0.5 kW |
| Capacity:                                                 |                                           |
| Performance (up to):<br>Capacity:                         | 150 kg/hour<br>2.6 litres                 |
| Key Information:                                          |                                           |
| External dimensions,<br>Width:                            | 348 mm                                    |
| External dimensions,<br>Depth:                            | 328 mm                                    |
| External dimensions,<br>Height:                           | 527 mm                                    |